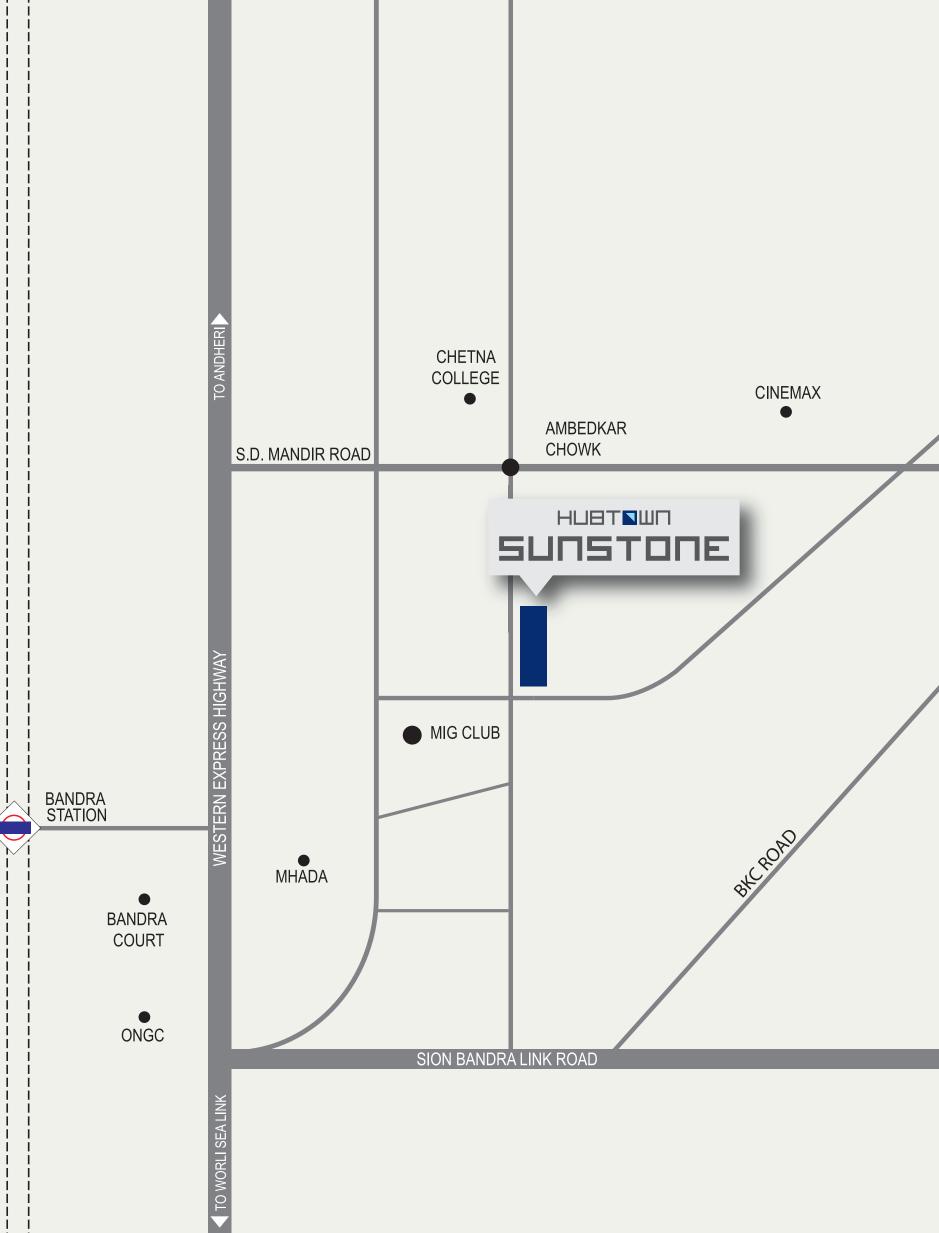

# ...bandra surroundings with more

**H** 

A magnificent view of the MIG Cricket Ground\* from the sundecks from specific flats/rooms only.

An entire city within your reach, with excellent connectivity via the BKC, the Western Express Highway and the Bandra-Worli sea link.

Major hospitals and renowned schools just a stone's throw away.

And the MCA club almost in your backyard.

Site Address: Hubtown Sunstone, Next to MIG Cricket Club, Bandra (E), Mumbai 400 051.

**6** 022-62780900