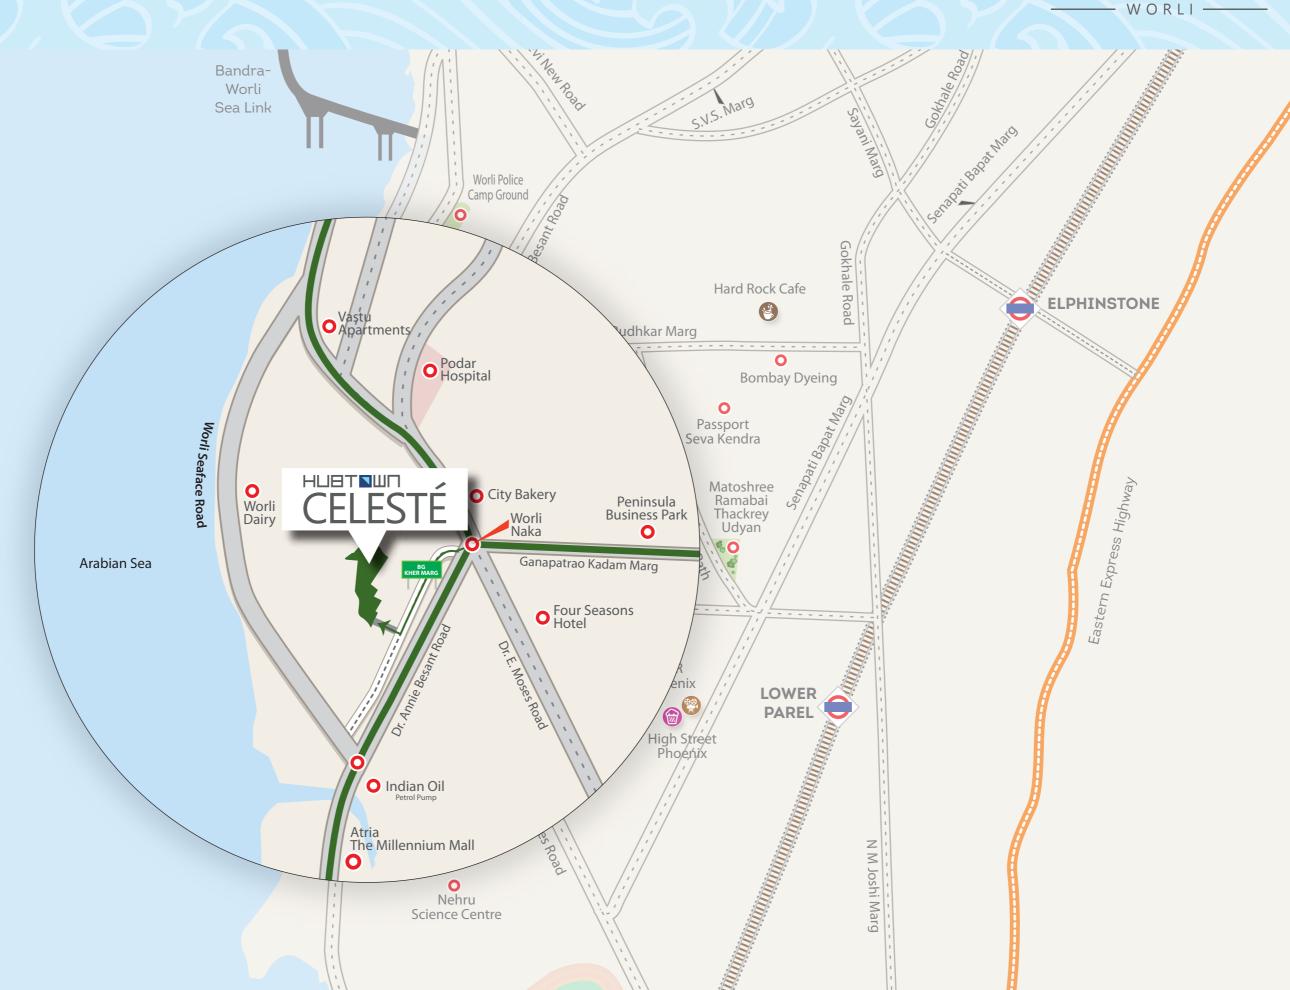

# NEIGHBOURHOOD

Q

- Aarey Dairy
- · Dr. Annie Besant Road

Next to

Less than 5 km from

- · Bandra-Worli Sea Link
- · Atria The Millennium Mall
- · Nehru Planetarium
- Four Seasons Hotel

Phoenix Mills Retail

- The National Sports Club of India
- Royal Western India Turf Club
- SoBo Central Mall
- Prabhadevi

Less than 15 km from

Less than 10 km from

- Walkeshwar
- Eastern Express Highway
- · Bandra Kurla Complex
- Fort
- Nariman Point
- Airport

## LOCATIONAL ADVANTAGE